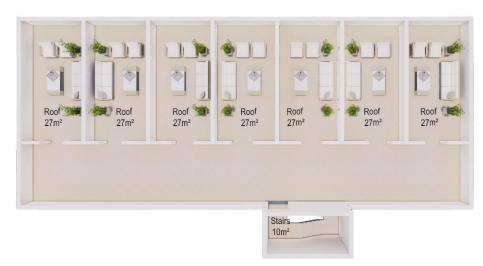

#### Caesar Breeze Quatro First Floor

Caesar Breeze Quatro
Mezzanine & First Floor

Caesar Breeze Quatro Roof Floor

Caesar Breeze Altair
Ground Floor

Caesar Breeze Altair First Floor

Caesar Breeze Altair Mezzanine Floor Caesar Breeze Altair Roof Floor