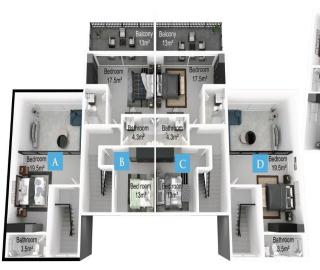

#### Caesar Breeze Quatro First Floor

Caesar Breeze Quatro
Mezzanine & First Floor

Caesar Breeze Quatro Roof Floor

Caesar Breeze Altair
Ground Floor

Caesar Breeze Altair First Floor

Caesar Breeze Altair Mezzanine Floor Caesar Breeze Altair Roof Floor