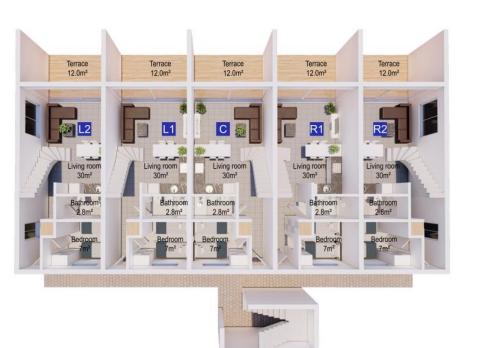

#### Omega, Delta, Lyra, Andromeda, Sirius, Beta & Alpha

Caesar Breeze Ground Floor Caesar Breeze First Floor

#### Omega, Delta, Lyra, Andromeda, Sirius, Beta & Alpha

Caesar Breeze Gallery Floor Caesar Breeze Roof Floor