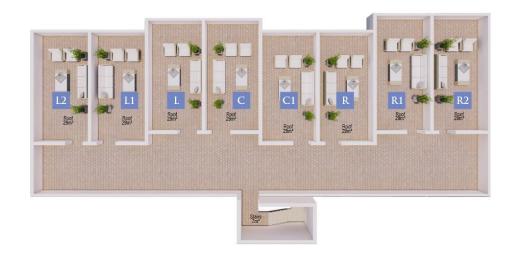

Floor





Caesar Breeze Venus
Ground Floor

Caesar Breeze Venus Ground Floor





Caesar Breeze Venus Gallery Floor Caesar Breeze Venus Roof Floor







Caesar Breeze Castor & Arcturus
Ground Floor

Caesar Breeze Castor & Arcturus
First Floor







Caesar Breeze Castor & Arcturus
Gallery Floor

Caesar Breeze Castor & Arcturus Roof Floor

## Interiors









## **Exteriors**









## Phase 2





#### Omega, Delta, Lyra, Andromeda, Sirius, Beta & Alpha







Caesar Breeze Ground Floor Caesar Breeze First Floor

#### Omega, Delta, Lyra, Andromeda, Sirius, Beta & Alpha







Caesar Breeze Gallery Floor Caesar Breeze Roof Floor

## Interiors









## **Exteriors**









Phase 3





#### **ARIES**







Caesar Breeze Ground Floor Caesar Breeze First Floor

#### **ARIES**







Caesar Breeze Second Floor Caesar Breeze Roof Floor

#### Caesar Breeze Quatros First Floor







Caesar Breeze Quatros Ground Floor Caesar Breeze Quatros Roof Floor

## Interiors









## **Exteriors**







### Payment Plan

| CAESAR BREEZE 1-2 | 72 MONTHS INTEREST FREE |                  |  |
|-------------------|-------------------------|------------------|--|
| CAESAR BREEZE 3   | 84 MONTHS INTEREST FREE | 30% Down Payment |  |

### MAINTENANCE FEE IN GBP (annual), starting from key handover

Studio

840 GBP

Annual Fee

1+1 960 GBP

Annual Fee

2+1

1080 GBP

Annual Fee

3+1

1140 GBP

Annual Fee

### Furniture pack & Design (ready for rental)

Payment must be on down payment, no matter when apartment is ready

Studio

£ 12 000

Fee

1+1 £ 14 000

Fee

2+1

£ 16 000

Fee

3+1