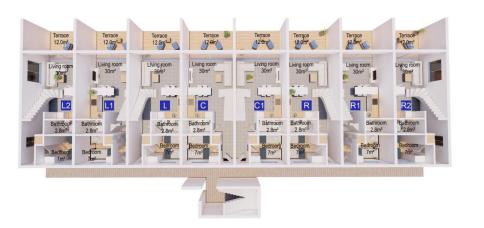

#### Omega, Delta, Lyra, Andromeda, Sirius, Beta & Alpha

Caesar Breeze Ground Floor Caesar Breeze First Floor

#### Omega, Delta, Lyra, Andromeda, Sirius, Beta & Alpha

Caesar Breeze Gallery Floor Caesar Breeze Roof Floor