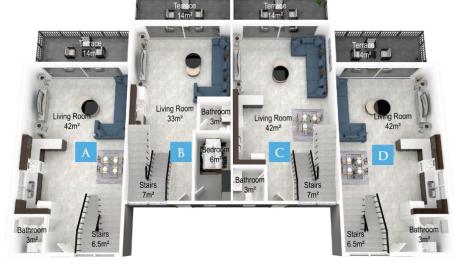

#### Omega, Delta, Lyra, Andromeda, Sirius, Beta & Alpha

Caesar Breeze Ground Floor Caesar Breeze First Floor

#### Omega, Delta, Lyra, Andromeda, Sirius, Beta & Alpha

Caesar Breeze Gallery Floor Caesar Breeze Roof Floor