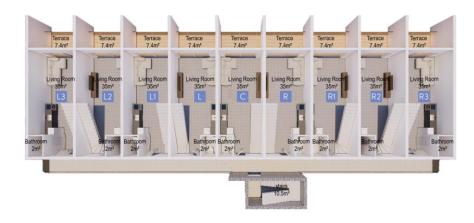

## Phase 1

Caesar Breeze Quatro Ground Floor Caesar Breeze Quatro Optional
Ground Floor

#### Caesar Breeze Quatro First Floor

Caesar Breeze Quatro
Mezzanine & First Floor

Caesar Breeze Quatro Roof Floor

Caesar Breeze Altair
Ground Floor

Caesar Breeze Altair First Floor

Caesar Breeze Altair Mezzanine Floor Caesar Breeze Altair Roof Floor